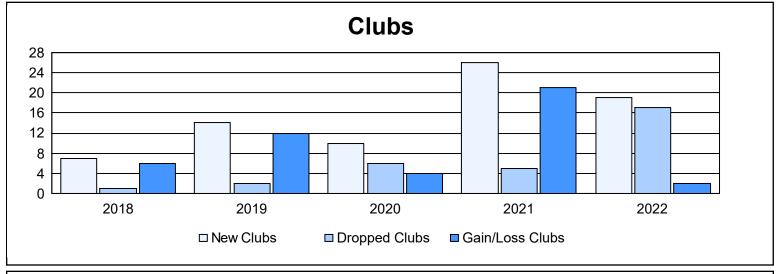

| Year      | New<br>Clubs | Dropped<br>Clubs | Gain/<br>Loss<br>Clubs | New<br>Members | Charter<br>Members | Reinstate<br>Members | Transfer<br>Members | Total<br>Member<br>Added | Total<br>Members<br>Dropped | Gain/<br>Loss<br>Members |
|-----------|--------------|------------------|------------------------|----------------|--------------------|----------------------|---------------------|--------------------------|-----------------------------|--------------------------|
| 2017-2018 | 7            | 1                | 6                      | 547            | 201                | 19                   | 3                   | 770                      | 495                         | 275                      |
| 2018-2019 | 14           | 2                | 12                     | 340            | 369                | 25                   | 11                  | 745                      | 643                         | 102                      |
| 2019-2020 | 10           | 6                | 4                      | 347            | 241                | 33                   | 7                   | 628                      | 655                         | -27                      |
| 2020-2021 | 26           | 5                | 21                     | 508            | 535                | 52                   | 6                   | 1,101                    | 801                         | 300                      |
| 2021-2022 | 19           | 17               | 2                      | 626            | 538                | 48                   | 12                  | 1,224                    | 1,152                       | 72                       |
| Average   | 15           | 6                | 9                      | 474            | 377                | 35                   | 8                   | 894                      | 749                         | 144                      |