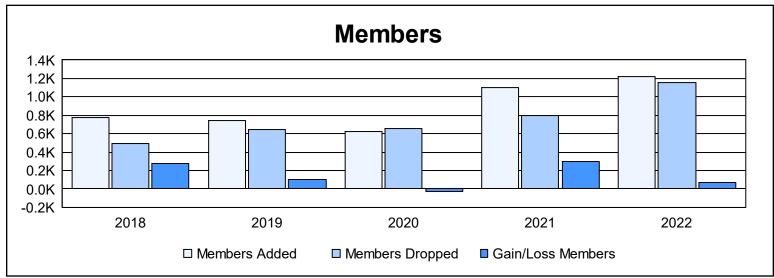

| Year      | New<br>Clubs | Dropped<br>Clubs | Gain/<br>Loss<br>Clubs | New<br>Members | Charter<br>Members | Reinstate<br>Members | Transfer<br>Members | Total<br>Member<br>Added | Total<br>Members<br>Dropped | Gain/<br>Loss<br>Members |
|-----------|--------------|------------------|------------------------|----------------|--------------------|----------------------|---------------------|--------------------------|-----------------------------|--------------------------|
| 2017-2018 | 7            | 1                | 6                      | 547            | 201                | 19                   | 3                   | 770                      | 495                         | 275                      |
| 2018-2019 | 14           | 2                | 12                     | 340            | 369                | 25                   | 11                  | 745                      | 643                         | 102                      |
| 2019-2020 | 10           | 6                | 4                      | 347            | 241                | 33                   | 7                   | 628                      | 655                         | -27                      |
| 2020-2021 | 26           | 5                | 21                     | 508            | 535                | 52                   | 6                   | 1,101                    | 801                         | 300                      |
| 2021-2022 | 19           | 17               | 2                      | 626            | 538                | 48                   | 12                  | 1,224                    | 1,152                       | 72                       |
| Average   | 15           | 6                | 9                      | 474            | 377                | 35                   | 8                   | 894                      | 749                         | 144                      |